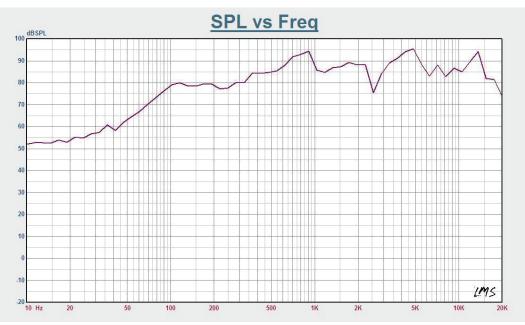

The built-in 6" speaker driver is designed of wide frequency response 110-18kHz, the multiple power taps 3W, 6W & 9W are helpful for different

applications varies from room size and ambient noise surroundings. The aluminum grille and metal baffle are painted in attractive white color. Its spring clip clamp makes the easy and secure installation.

### **Frequency Response:**

HEINRICH

HEINRICH LIMITED,71-75 SHELTON STREETCOVENT GARDEN LONDON T: +442032860291 W: www.heinrichlimited.com E: info@heinrichlimited.com