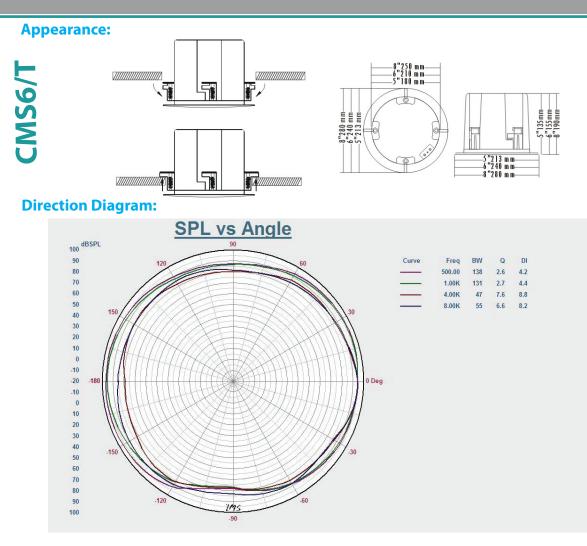

The built-in 6" speaker driver is designed of wide frequency response 110-18kHz, the multiple power taps 3W, 6W & 9W are helpful for different

applications varies from room size and ambient noise surroundings. The aluminum grille and metal baffle are painted in attractive white color. Its spring clip clamp makes the easy and secure installation.

#### **Specifications**

HEINI

R

| Model                      | CMS6/T                                           |
|----------------------------|--------------------------------------------------|
| Power Taps @100V           | 3W/6W/9W                                         |
| Power Taps @70V            | 1.5W/ 3W/ 4.5W                                   |
| Impedance                  | Black: Com Red: 3.3 KΩ Green: 1.7KΩ White: 1.1KΩ |
| SPL(1W/1M)                 | 92dB                                             |
| Max. SPL (Rated W/1M)      | 106dB                                            |
| Frequency Response (-10dB) | 110-18KHz                                        |
| Finish                     | Baffle: Steel, white Grille: Steel , white       |
| Speaker Driver             | 6" x 1                                           |
| Cutout Size                | 220mm                                            |
| Dimensions                 | 246 x 66mm                                       |
| Weight                     | 1Kg                                              |
| Mounting                   | Spring-Clip                                      |