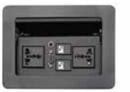

### Model 2: HTB-HTC-223

Connectivity: VGA, HDMI, Audio, Video, Switch, 2xLAN, 2xPOWER