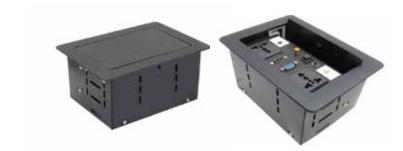

## Manual Table Top Box: HTB-HTC-PPP

#### **FEATURE:**

- $\sqrt{\text{Smart solution for conference table}}$
- $\sqrt{\text{Convenient}}$  access of different types of cables
- $\sqrt{\text{Self fitting clamp easy to install}}$
- $\sqrt{\text{Available in Rectangular shape}}$
- $\sqrt{\mathrm{Available}}$  in Black / White anodized Top Surface
- $\sqrt{\text{Also customize the models as per your requirement and quantity}}$