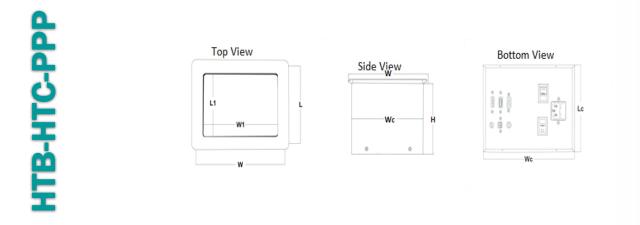

#### **DIMENSION:**

- $\sqrt{\text{Outer Plate Dimension}}$  (WxL): 205x150 mm
- $\sqrt{\rm Inner \, Plate \, Dimension}$  (W1xL1): 155x100 mm
- $\sqrt{\text{Cutout Dimension (WcxLc): 175x135 mm}}$

ICH

R

IEINI

√ Height (H): 110mm

As per our company policy one of the constant Product improvement the right is there for reserved to modify product specifications without prior notice