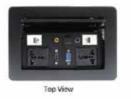

#### Model 1: HTB-HTC-212

Top View

Bottom View

Connectivity: VGA, Audio, LANx2, PowerWERx1