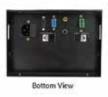

#### Model 1: HTB-HTC-212

Top View

Bottom View

Connectivity: VGA, Audio, LANx2, PowerWERx1