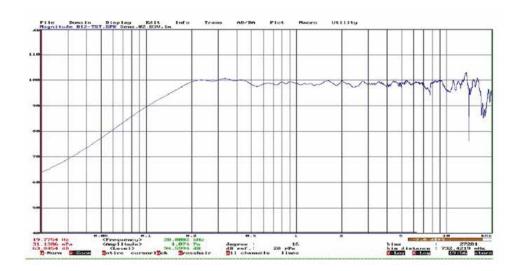

| 105dB/1W/1M                     |
| Sound Pressure Level SPL | 135dB (Peak)                    |
| Cover Range              | (H)80°(V)60°                    |
| Treble                   | 2.95"Compressed treble unit x 1 |
| Bass                     | 15" x 1 Bass                    |
| Dimension                | 660 x 435 x 430 mm              |
| Weight                   | 25.8Kg                          |

As per our company policy one of the constant Product improvement the right is there for reserved to modify product specifications without prior notice.

As per our company policy one of the constant Product improvement the right is there for reserved to modify product specifications without prior notice.



## H15 High End 15" Professional Loudspeaker

#### **MEASURING DATA:**





#### Bodeplot: Impedance and phase



1000 2000 4000 6000 10000
As per our company policy one of the constant Product improvement the right is there for reserved to modify product specifications without prior notice.

NRICH

W: www.heinrichlimited.com E: info@heinrichlimited.com

# H15 High End 15" Professional Loudspeaker



As per our company policy one of the constant Product Improvement the right is there for reserved to modify product specifications without prior notice.

NRICH

W: www.heinrichlimited.com E: info@heinrichlimited.com