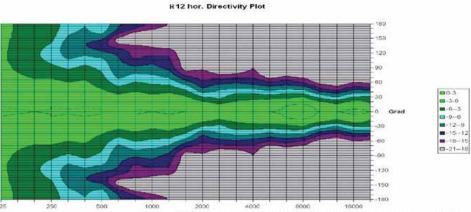

Sound Pressure Level SPL | 135dB (Peak)                    |
| Cover Range              | (H)80°(V)60°                    |
| Treble                   | 2.95"Compressed treble unit x 1 |
| Bass                     | 15" x 1 Bass                    |
| Dimension                | 660 x 435 x 430 mm              |
| Weight                   | 25.8Kg                          |

As per our company policy one of the constant Product improvement the right is there for reserved to modify product specifications without prior notice.

As per our company policy one of the constant Product improvement the right is there for reserved to modify product specifications without prior notice.



## H15 High End 15" Professional Loudspeaker

#### **MEASURING DATA:**





#### Bodeplot: Impedance and phase



1000 2000 4000 6000 10000
As per our company policy one of the constant Product improvement the right is there for reserved to modify product specifications without prior notice.

NRICH

W: www.heinrichlimited.com E: info@heinrichlimited.com

# H15 High End 15" Professional Loudspeaker



As per our company policy one of the constant Product Improvement the right is there for reserved to modify product specifications without prior notice.

NRICH

W: www.heinrichlimited.com E: info@heinrichlimited.com