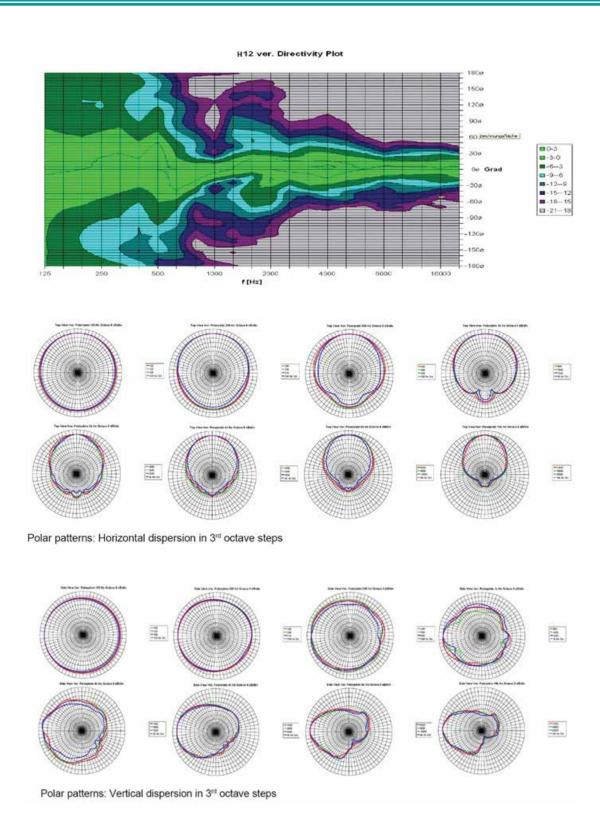

x 430 mm              |
| Weight                   | 25.8Kg                          |

As per our company policy one of the constant Product improvement the right is there for reserved to modify product specifications without prior notice.

As per our company policy one of the constant Product improvement the right is there for reserved to modify product specifications without prior notice.



## H15 High End 15" Professional Loudspeaker

#### **MEASURING DATA:**





#### Bodeplot: Impedance and phase



1000 2000 4000 6000 10000
As per our company policy one of the constant Product improvement the right is there for reserved to modify product specifications without prior notice.

NRICH

W: www.heinrichlimited.com E: info@heinrichlimited.com

# H15 High End 15" Professional Loudspeaker



As per our company policy one of the constant Product Improvement the right is there for reserved to modify product specifications without prior notice.

NRICH

W: www.heinrichlimited.com E: info@heinrichlimited.com