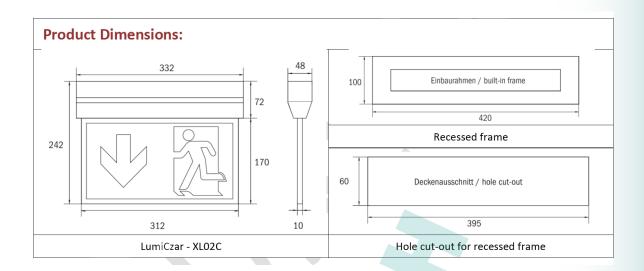

# Plastic edge Luminaire

| <b>Technical Specification</b> |                                                                             |
|--------------------------------|-----------------------------------------------------------------------------|
| CONFORMS TO                    | DIN EN 1838                                                                 |
| INGRESS PROTECTION             | IP-40                                                                       |
| INSULATIONS                    | II                                                                          |
| HOUSING                        | PLASTIC AS PER UL                                                           |
| BODY COLOUR                    | WHITE                                                                       |
| ILLUMINATION                   | 2 WATTS LED                                                                 |
| VIEWING DISTANCE               | 24 M                                                                        |
| INPUT (V)                      | 85 – 265 VAC / 47 - 63 Hz                                                   |
| ADDRESSABLE LUMINAIRE          | HEINRICH : 12VDC, 700mA, with self test and RS-485 communication (optional) |
| MAINS CONNECTOR                | 5A, 230V AC, WHITE POLYCARBONATE WITH ELECTRICAL GRADE BRASS CONTACTS       |
| BATTERY                        | 12 VDC, Ni-MH: RECHARGEABLE                                                 |
| OPERATION DURATION             | 180 MINUTES BACKUP: ± 10%                                                   |
| CHARGING                       | 15 VDC, CONSTANT CHARGER TYPE                                               |
| RECHARGING CYCLE               | 13 TO 15 HOURS CHARGING TIME                                                |
| MOUNTING                       | SURFACE, SUSPENDED, RECESSED, EDGE                                          |
| WEIGHT                         | 800 gm                                                                      |
| Operating temperature          | -5°C to 70 °C                                                               |
| LED INDICATION                 | RED - SYSTEM HEALTH/AC MAINS OK, BLUE- FAULTY, GREEN - MANUAL TEST ON       |
|                                |                                                                             |